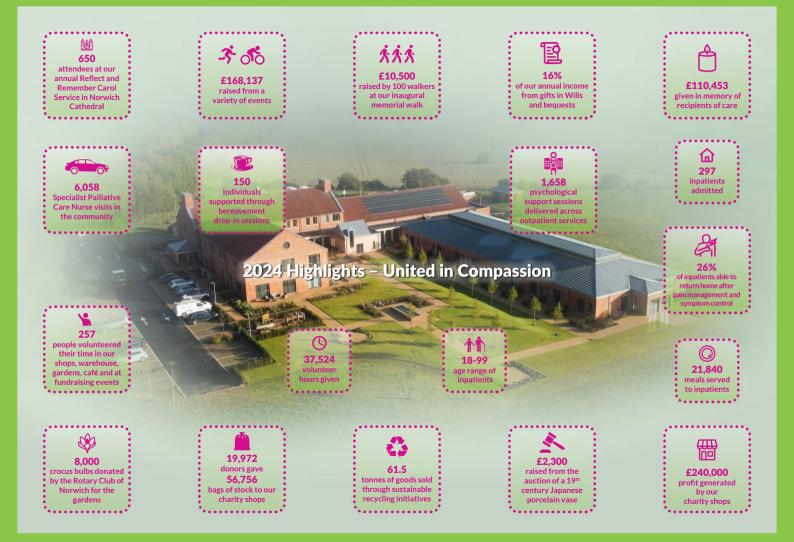

The Charity now enriches care, which is delivered by Norfolk Community Health and Care NHS Trust, at the Lodge by creating a warm, homely environment with freshly prepared meals, beautiful gardens and specialist equipment.

Key enhancements funded by the Charity include:

- Bereavement Support: Café drop-ins, therapy groups and counselling
- Garden Wellbeing Pavilion: A serene space for families
- Music Therapy: Available to all patients
- Community Art Sessions: Held in the Lodge's garden
- Complementary Therapies: Including massage, aromatherapy and mindfulness

Ongoing community support through donations, fundraising and voluntary involvement is essential for expanding services and enhancing end of life care for patients and their loved ones.

"Without Priscilla Bacon Lodge, I have no doubt that my mother would have continued to suffer at home. Five days at the Lodge changed everything."